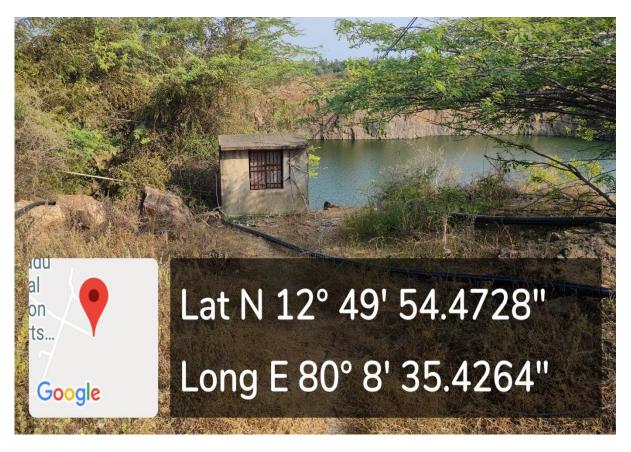

# CRITERION 7 – INSTITUTIONAL VALUES AND SOCIAL RESPONSIBILITIES

### LAKE

Melakottaiyur, Chennai-127

Melakottaiyur, Chennai-127