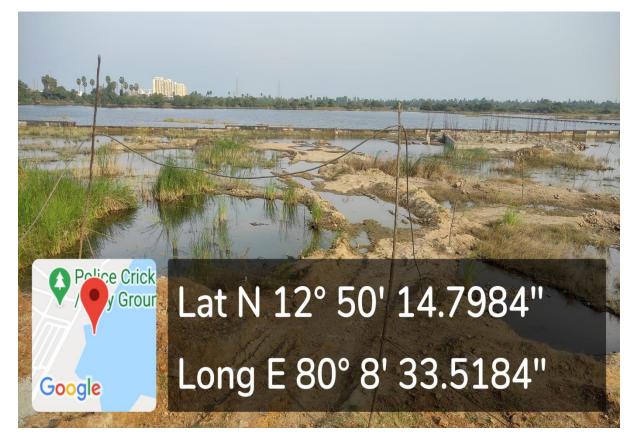

## POND CREATED AT THE UNIVERSITY CAMPUS

Melakottaiyur, Chennai-127

Melakottaiyur, Chennai-127