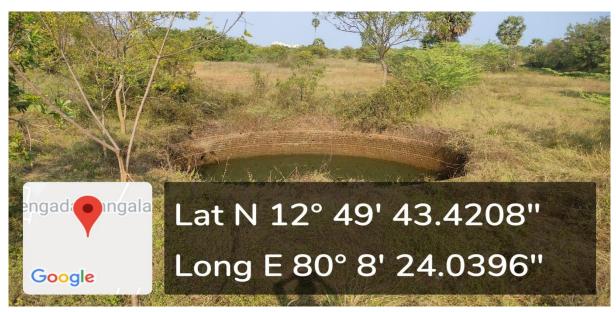

TAMIL NADU PHYSICAL EDUCATION AND SPORTS UNIVERSITY Melakottaiyur, Chennai-127

CRITERION 7 – INSTITUTIONAL VALUES AND SOCIAL RESPONSIBILITIES

## **KEY INDICATOR 7.1**

7.1.4: Water Conservation facilities available in the Institution:

Certified that the following are the photos of the facilities on water conservation in the University campus

nysical Education Tamilnadu P

and Sports University Chennal - 600 127.



Melakottaiyur, Chennai-127

# CRITERION 7 – INSTITUTIONAL VALUES AND SOCIAL RESPONSIBILITIES

### WELLS IN THE CAMPUS







Melakottaiyur, Chennai-127

# CRITERION 7 – INSTITUTIONAL VALUES AND SOCIAL RESPONSIBILITIES

**QUARRY IN THE CAMPUS** 





Melakottaiyur, Chennai-127





Melakottaiyur, Chennai-127





Melakottaiyur, Chennai-127

# CRITERION 7 – INSTITUTIONAL VALUES AND SOCIAL RESPONSIBILITIES

### LAKE





Melakottaiyur, Chennai-127





Melakottaiyur, Chennai-127

#### CRITERION 7 – INSTITUTIONAL VALUES AND SOCIAL RESPONSIBILITIES

**PUMP SETS** 





Melakottaiyur, Chennai-127





Melakottaiyur, Chennai-127

#### CRITERION 7 – INSTITUTIONAL VALUES AND SOCIAL RESPONSIBILITIES

### SUMPS





Melakottaiyur, Chennai-127

#### CRITERION 7 – INSTITUTIONAL VALUES AND SOCIAL RESPONSIBILITIES

**RAIN WATER HARVESTING** 





Melakottaiyur, Chennai-127







Melakottaiyur, Chennai-127

#### CRITERIO