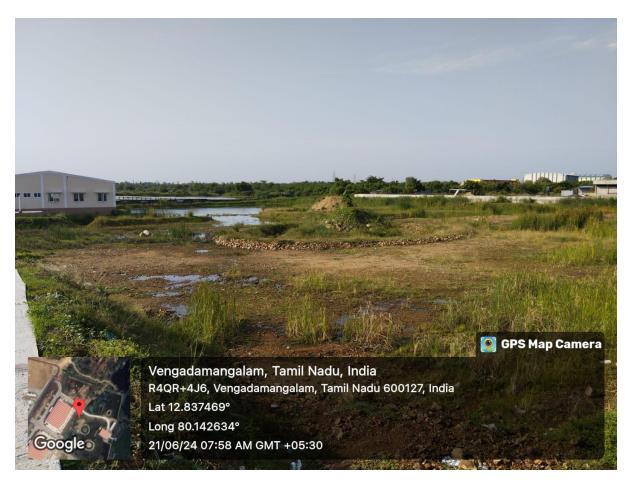

## POND CREATED AT THE UNIVERSITY CAMPUS

Melakottaiyur, Chennai-127

Melakottaiyur, Chennai-127