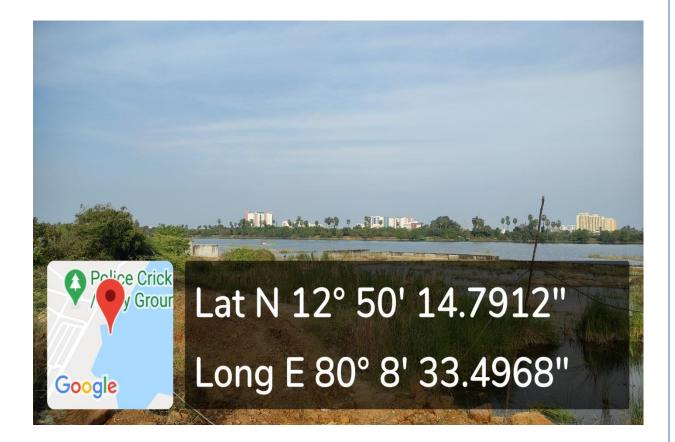

## POND CREATED AT THE UNIVERSITY CAMPUS

Melakottaiyur, Chennai-127

Melakottaiyur, Chennai-127