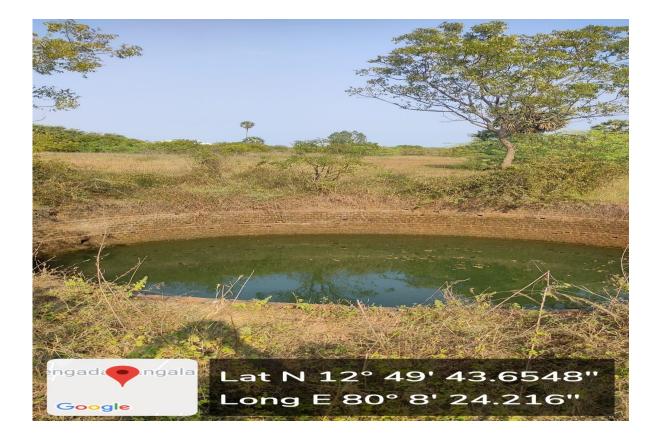

TAMIL NADU PHYSICAL EDUCATION AND SPORTS UNIVERSITY Melakottaiyur, Chennai-127

CRITERION 7 – INSTITUTIONAL VALUES AND SOCIAL RESPONSIBILITIES

## **KEY INDICATOR 7.1**

7.1.4: Water Conservation facilities available in the Institution:

Certified that the following are the photos of the facilities on water conservation in the University campus

nysical Education Tamilnadu P

and Sports University Chennal - 600 127.



Melakottaiyur, Chennai-127

# CRITERION 7 – INSTITUTIONAL VALUES AND SOCIAL RESPONSIBILITIES

### WELLS IN THE CAMPUS







Melakottaiyur, Chennai-127

# CRITERION 7 – INSTITUTIONAL VALUES AND SOCIAL RESPONSIBILITIES

**QUARRY IN THE CAMPUS** 





Melakottaiyur, Chennai-127





Melakottaiyur, Chennai-127





Melakottaiyur, Chennai-127

# CRITERION 7 – INSTITUTIONAL VALUES AND SOCIAL RESPONSIBILITIES

### LAKE





Melakottaiyur, Chennai-127





Melakottaiyur, Chennai-127

#### CRITERION 7 – INSTITUTIONAL VALUES AND SOCIAL RESPONSIBILITIES

**PUMP SETS** 





Melakottaiyur, Chennai-127





Melakottaiyur, Chennai-127

#### CRITERION 7 – INSTITUTIONAL VALUES AND SOCIAL RESPONSIBILITIES

### SUMPS





Melakottaiyur, Chennai-127

#### CRITERION 7 – INSTITUTIONAL VALUES AND SOCIAL RESPONSIBILITIES

**RAIN WATER HARVESTING** 





Melakottaiyur, Chennai-127







Melakottaiyur, Chennai-127

#### CRITERION