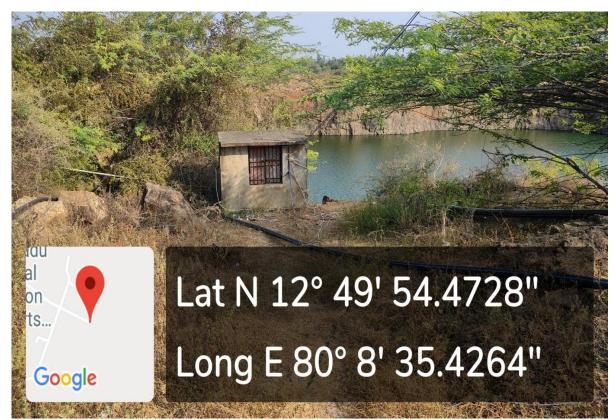

# CRITERION 7 – INSTITUTIONAL VALUES AND SOCIAL RESPONSIBILITIES

### LAKE

Melakottaiyur, Chennai-127

Melakottaiyur, Chennai-127