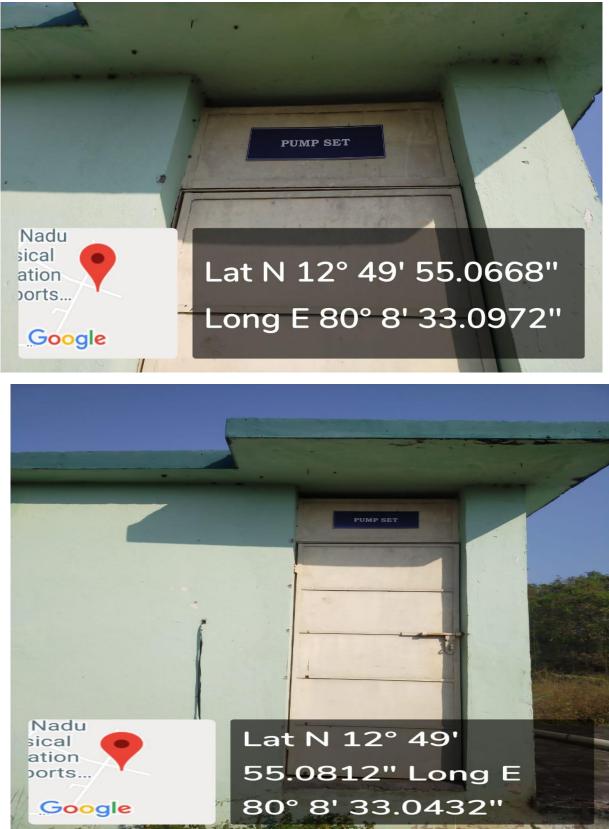

#### CRITERION 7 – INSTITUTIONAL VALUES AND SOCIAL RESPONSIBILITIES

**PUMP SETS** 

Melakottaiyur, Chennai-127

Melakottaiyur, Chennai-127

#### CRITERION 7 – INSTITUTIONAL VALUES AND SOCIAL RESPONSIBILITIES